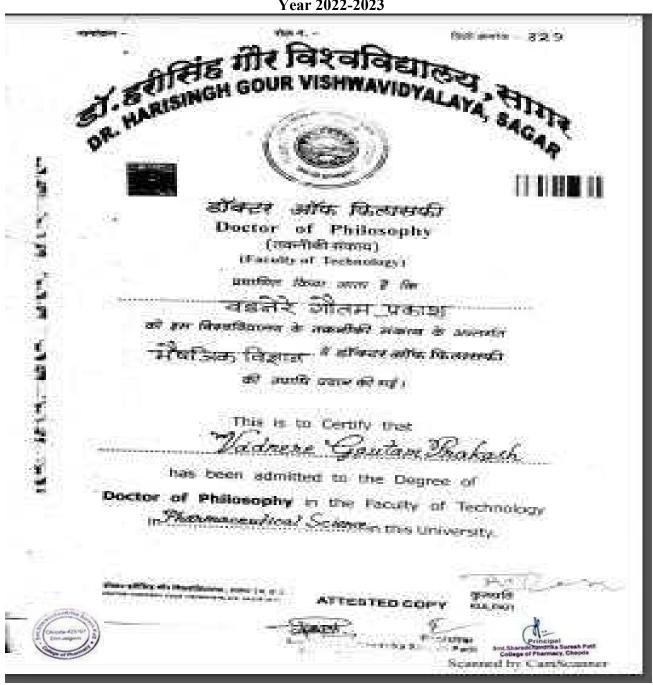

### Copies of Ph.D./D.Sc / D.Litt./ L.L.D awareded by UGC recognized universities

Year 2022-2023

Mahatma Gandhi Shikshan Mandal's

Chopda-425107. Dist. Jalgaon, (M.S.), India. Phone / Fax No - +91-2586-222366/223150. E-mail-bpharmchopda@yahoo.com

#### List of Faculties with Ph.D., A.Y. 2022-23

| Sr.<br>No. | Name of Full<br>Time Teacher<br>with Ph.D | Qualific-<br>-ation | Degree Awarding<br>University                                                     | Subject                 | Year of<br>Award |
|------------|-------------------------------------------|---------------------|-----------------------------------------------------------------------------------|-------------------------|------------------|
| 1          | Dr. Gautam P.<br>Vadnere                  | M.Pharm<br>Ph.D.    | Dr. Harisingh Gour<br>University,Sagar, Madhya<br>Pradesh                         | Pharmaceutical Sciences | 2009             |
| 2          | Dr. Kiran D. Patil                        | M.Pharm Ph.D.       | The Tamil Nadu<br>Dr.M.G.R. Medical<br>University, GUINDY,<br>Chennai-32.         | Pharmacology            | 2017             |
| 3          | Dr. Md. Rageeb Md.<br>Usman               | M.Pharm Ph.D.       | Sri Satya Sai University of<br>Technology and Medical<br>Sciences, Sehore, MP     | Pharmacy                | 2018             |
| 4          | Dr. Bharat V. Jain                        | M.Pharm Ph.D.       | Sri Satya Sai University of<br>Technology and Medical<br>Sciences, Sehore, MP     | Pharmacy                | 2018             |
| 5          | Dr. Mahesh S. Kale                        | M.Pharm Ph.D.       | Institute of Chemical Technology, Mumbai, MS                                      | Pharmacognosy           | 2015             |
| 6          | Dr. Sandip R. Pawar                       | M.Pharm Ph.D.       | Shri Jagdishprasad<br>Jhabarmal Tibrewala<br>Vishwavidyalay,<br>Jhunjhunu, Jaypur | Pharmaceutical Sciences | 2020             |
| 7          | Dr. Shelly Gupta                          | M.Pharm Ph.D.       | Sarvepalli Radhakrishnan<br>University, Bhopal                                    | Pharmacy                | 2020             |
| 8          | Dr.Suvarnalata<br>S.Mahajan               | M.Pharm Ph.D.       | Kavayitri Bahinabai<br>Chaudhari North<br>Maharashtra University,<br>Jalgaon, MS  | Pharmacy                | 2023             |
| 9          | Dr.Prerana N.Jadhav                       | M.Pharm Ph.D.       | Sri Satya Sai University of<br>Technology and Medical<br>Sciences, Sehore, MP     | Pharmacy                | 2023             |