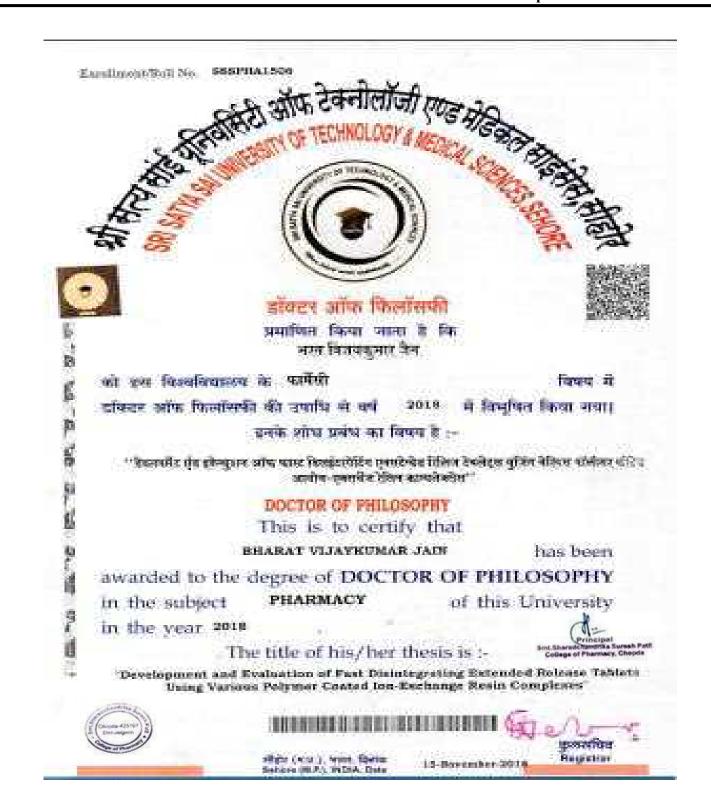

#### List of Faculties with Ph.D., A.Y. 2022-23

| Sr.<br>No. | Name of Full<br>Time Teacher<br>with Ph.D | Qualific-<br>-ation | Degree Awarding<br>University                                                     | Subject                 | Year of<br>Award |
|------------|-------------------------------------------|---------------------|-----------------------------------------------------------------------------------|-------------------------|------------------|
| 1          | Dr. Gautam P.<br>Vadnere                  | M.Pharm<br>Ph.D.    | Dr. Harisingh Gour<br>University,Sagar, Madhya<br>Pradesh                         | Pharmaceutical Sciences | 2009             |
| 2          | Dr. Kiran D. Patil                        | M.Pharm Ph.D.       | The Tamil Nadu<br>Dr.M.G.R. Medical<br>University, GUINDY,<br>Chennai-32.         | Pharmacology            | 2017             |
| 3          | Dr. Md. Rageeb Md.<br>Usman               | M.Pharm Ph.D.       | Sri Satya Sai University of<br>Technology and Medical<br>Sciences, Sehore, MP     | Pharmacy                | 2018             |
| 4          | Dr. Bharat V. Jain                        | M.Pharm Ph.D.       | Sri Satya Sai University of<br>Technology and Medical<br>Sciences, Sehore, MP     | Pharmacy                | 2018             |
| 5          | Dr. Mahesh S. Kale                        | M.Pharm Ph.D.       | Institute of Chemical Technology, Mumbai, MS                                      | Pharmacognosy           | 2015             |
| 6          | Dr. Sandip R. Pawar                       | M.Pharm Ph.D.       | Shri Jagdishprasad<br>Jhabarmal Tibrewala<br>Vishwavidyalay,<br>Jhunjhunu, Jaypur | Pharmaceutical Sciences | 2020             |
| 7          | Dr. Shelly Gupta                          | M.Pharm Ph.D.       | Sarvepalli Radhakrishnan<br>University, Bhopal                                    | Pharmacy                | 2020             |
| 8          | Dr.Suvarnalata<br>S.Mahajan               | M.Pharm Ph.D.       | Kavayitri Bahinabai<br>Chaudhari North<br>Maharashtra University,<br>Jalgaon, MS  | Pharmacy                | 2023             |
| 9          | Dr.Prerana N.Jadhav                       | M.Pharm Ph.D.       | Sri Satya Sai University of<br>Technology and Medical<br>Sciences, Sehore, MP     | Pharmacy                | 2023             |

### List of Faculties with Ph.D., A.Y. 2021-22

| Sr.<br>No | Name of Full Time<br>Teacher with Ph.D | Qualific-<br>-ation | Degree Awarding<br>University                                                     | Subject                 | Year of<br>Award |
|-----------|----------------------------------------|---------------------|-----------------------------------------------------------------------------------|-------------------------|------------------|
| 1         | Dr. Gautam P. Vadnere                  | M.Pharm<br>Ph.D.    | Dr. Harisingh Gour<br>University,Sagar, Madhya<br>Pradesh                         | Pharmaceutical Sciences | 2009             |
| 2         | Dr. Avinash V. Patil                   | M.Pharm<br>Ph.D.    | Birla Institute of Technology, Jharkhand                                          | Pharmacy                | 2012             |
| 3         | Dr. Jogendra C.<br>Hundiwale           | M.Pharm<br>Ph.D     | North Maharashtra<br>University, Jalgaon, MS                                      | Biotechnology           | 2011             |
| 4         | Dr. Kiran D. Patil                     | M.Pharm<br>Ph.D.    | The Tamil Nadu Dr.M.G.R. Medical University, GUINDY, Chennai-32.                  | Pharmacology            | 2017             |
| 5         | Dr. Md. Rageeb Md.<br>Usman            | M.Pharm<br>Ph.D.    | Sri Satya Sai University of<br>Technology and Medical<br>Sciences, Sehore, MP     | Pharmacy                | 2018             |
| 6         | Dr. Bharat V. Jain                     | M.Pharm<br>Ph.D.    | Sri Satya Sai University of<br>Technology and Medical<br>Sciences, Sehore, MP     | Pharmacy                | 2018             |
| 7         | Dr. Mahesh S. Kale                     | M.Pharm<br>Ph.D.    | Institute of Chemical Technology, Mumbai, MS                                      | Pharmacognosy           | 2015             |
| 8         | Dr. Sandip R. Pawar                    | M.Pharm<br>Ph.D.    | Shri Jagdishprasad<br>Jhabarmal Tibrewala<br>Vishwavidyalay,<br>Jhunjhunu, Jaypur | Pharmaceutical Sciences | 2020             |
| 9         | Dr. Shelly Gupta                       | M.Pharm<br>Ph.D.    | Sarvepalli Radhakrishnan<br>University, Bhopal                                    | Pharmacy                | 2020             |

### List of Faculties with Ph.D., A.Y. 2020-21

| Sr.<br>No | Name of Full Time<br>Teacher with Ph.D | Qualific-<br>-ation | Degree Awarding<br>University                                                     | Subject                 | Year of<br>Award |
|-----------|----------------------------------------|---------------------|-----------------------------------------------------------------------------------|-------------------------|------------------|
| 1         | Dr. Gautam P. Vadnere                  | M.Pharm<br>Ph.D.    | Dr. Harisingh Gour<br>University,Sagar, Madhya<br>Pradesh                         | Pharmaceutical Sciences | 2009             |
| 2         | Dr. Avinash V. Patil                   | M.Pharm<br>Ph.D.    | Birla Institute of Technology, Jharkhand                                          | Pharmacy                | 2012             |
| 3         | Dr. Jogendra C.<br>Hundiwale           | M.Pharm<br>Ph.D     | North Maharashtra<br>University, Jalgaon, MS                                      | Biotechnology           | 2011             |
| 4         | Dr. Kiran D. Patil                     | M.Pharm<br>Ph.D.    | The Tamil Nadu Dr.M.G.R. Medical University, GUINDY, Chennai-32.                  | Pharmacology            | 2017             |
| 5         | Dr. Md. Rageeb Md.<br>Usman            | M.Pharm<br>Ph.D.    | Sri Satya Sai University of<br>Technology and Medical<br>Sciences, Sehore, MP     | Pharmacy                | 2018             |
| 6         | Dr. Bharat V. Jain                     | M.Pharm<br>Ph.D.    | Sri Satya Sai University of<br>Technology and Medical<br>Sciences, Sehore, MP     | Pharmacy                | 2018             |
| 7         | Dr. Mahesh S. Kale                     | M.Pharm<br>Ph.D.    | Institute of Chemical Technology, Mumbai, MS                                      | Pharmacognosy           | 2015             |
| 8         | Dr. Sandip R. Pawar                    | M.Pharm<br>Ph.D.    | Shri Jagdishprasad<br>Jhabarmal Tibrewala<br>Vishwavidyalay,<br>Jhunjhunu, Jaypur | Pharmaceutical Sciences | 2020             |
| 9         | Dr. Shelly Gupta                       | M.Pharm<br>Ph.D.    | Sarvepalli Radhakrishnan<br>University, Bhopal                                    | Pharmacy                | 2020             |

### List of Faculties with Ph.D., A.Y. 2019-20

| Sr.<br>No | Name of Full Time<br>Teacher with Ph.D | Qualific-<br>-ation | Degree Awarding<br>University                                                     | Subject                    | Year of<br>Award |
|-----------|----------------------------------------|---------------------|-----------------------------------------------------------------------------------|----------------------------|------------------|
| 1         | Dr. Gautam P. Vadnere                  | M.Pharm<br>Ph.D.    | Dr. Harisingh Gour<br>University,Sagar, Madhya<br>Pradesh                         | Pharmaceutical Sciences    | 2009             |
| 2         | Dr. Avinash V. Patil                   | M.Pharm<br>Ph.D.    | Birla Institute of Technology, Jharkhand                                          | Pharmacy                   | 2012             |
| 3         | Dr. Jogendra C.<br>Hundiwale           | M.Pharm<br>Ph.D     | North Maharashtra<br>University, Jalgaon, MS                                      | Biotechnology              | 2011             |
| 4         | Dr. Kiran D. Patil                     | M.Pharm<br>Ph.D.    | The Tamil Nadu<br>Dr.M.G.R. Medical<br>University, GUINDY,<br>Chennai-32.         | Pharmacology               | 2017             |
| 5         | Dr. Md. Rageeb Md.<br>Usman            | M.Pharm<br>Ph.D.    | Sri Satya Sai University of<br>Technology and Medical<br>Sciences, Sehore, MP     | Pharmacy                   | 2018             |
| 6         | Dr. Bharat V. Jain                     | M.Pharm<br>Ph.D.    | Sri Satya Sai University of<br>Technology and Medical<br>Sciences, Sehore, MP     | Pharmacy                   | 2018             |
| 7         | Dr. Mahesh S. Kale                     | M.Pharm<br>Ph.D.    | Institute of Chemical Technology, Mumbai, MS                                      | Pharmacognosy              | 2015             |
| 8         | Dr. Sandip R. Pawar                    | M.Pharm<br>Ph.D.    | Shri Jagdishprasad<br>Jhabarmal Tibrewala<br>Vishwavidyalay,<br>Jhunjhunu, Jaypur | Pharmaceutical<br>Sciences | 2020             |

### List of Faculties with Ph.D., A.Y. 2018-19

| Sr.<br>No | Name of Full Time<br>Teacher with Ph.D | Qualific-<br>-ation | Degree Awarding<br>University                                                 | Subject                    | Year of<br>Award |
|-----------|----------------------------------------|---------------------|-------------------------------------------------------------------------------|----------------------------|------------------|
| 1         | Dr. Gautam P. Vadnere                  | M.Pharm<br>Ph.D.    | Dr. Harisingh Gour<br>University,Sagar, Madhya<br>Pradesh                     | Pharmaceutical Sciences    | 2009             |
| 2         | Dr. Avinash V. Patil                   | M.Pharm<br>Ph.D.    | Birla Institute of Technology, Jharkhand                                      | Pharmacy                   | 2012             |
| 3         | Dr. Jogendra C.<br>Hundiwale           | M.Pharm<br>Ph.D     | North Maharashtra<br>University, Jalgaon, MS                                  | Biotechnology              | 2011             |
| 4         | Dr. Bhushankumar S.<br>Sathe           | M.Pharm<br>Ph.D     | Jawaharlal Nehru<br>Technological University,<br>Hyderabad, Telangana         | Pharmaceutical<br>Sciences | 2015             |
| 5         | Dr. Santaram Lodhi                     | M.Pharm<br>Ph.D     | Dr. Harisingh Gour<br>University,Sagar, Madhya<br>Pradesh                     | Pharmaceutical<br>Sciences | 2016             |
| 6         | Dr. Kiran D. Patil                     | M.Pharm<br>Ph.D.    | The Tamil Nadu<br>Dr.M.G.R. Medical<br>University, GUINDY,<br>Chennai-32.     | Pharmacology               | 2017             |
| 7         | Dr. Md. Rageeb Md.<br>Usman            | M.Pharm<br>Ph.D.    | Sri Satya Sai University of<br>Technology and Medical<br>Sciences, Sehore, MP | Pharmacy                   | 2018             |
| 8         | Dr. Bharat V. Jain                     | M.Pharm<br>Ph.D.    | Sri Satya Sai University of<br>Technology and Medical<br>Sciences, Sehore, MP | Pharmacy                   | 2018             |