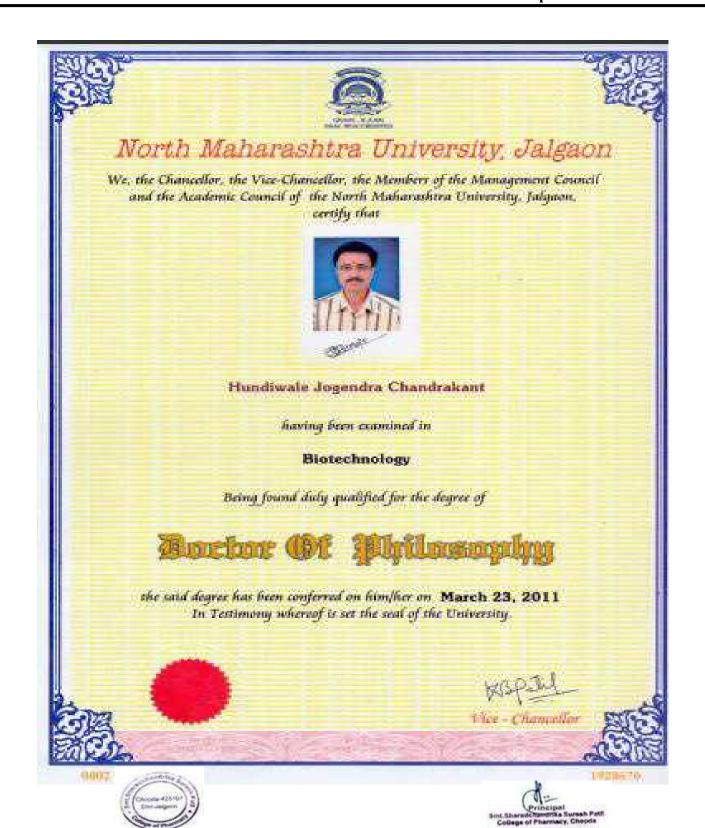

### List of Faculties with Ph.D., A.Y. 2021-22

| Sr.<br>No | Name of Full Time<br>Teacher with Ph.D | Qualific-<br>-ation | Degree Awarding<br>University                                                     | Subject                 | Year of<br>Award |
|-----------|----------------------------------------|---------------------|-----------------------------------------------------------------------------------|-------------------------|------------------|
| 1         | Dr. Gautam P. Vadnere                  | M.Pharm<br>Ph.D.    | Dr. Harisingh Gour<br>University,Sagar, Madhya<br>Pradesh                         | Pharmaceutical Sciences | 2009             |
| 2         | Dr. Avinash V. Patil                   | M.Pharm<br>Ph.D.    | Birla Institute of Technology, Jharkhand                                          | Pharmacy                | 2012             |
| 3         | Dr. Jogendra C.<br>Hundiwale           | M.Pharm<br>Ph.D     | North Maharashtra<br>University, Jalgaon, MS                                      | Biotechnology           | 2011             |
| 4         | Dr. Kiran D. Patil                     | M.Pharm<br>Ph.D.    | The Tamil Nadu Dr.M.G.R. Medical University, GUINDY, Chennai-32.                  | Pharmacology            | 2017             |
| 5         | Dr. Md. Rageeb Md.<br>Usman            | M.Pharm<br>Ph.D.    | Sri Satya Sai University of<br>Technology and Medical<br>Sciences, Sehore, MP     | Pharmacy                | 2018             |
| 6         | Dr. Bharat V. Jain                     | M.Pharm<br>Ph.D.    | Sri Satya Sai University of<br>Technology and Medical<br>Sciences, Sehore, MP     | Pharmacy                | 2018             |
| 7         | Dr. Mahesh S. Kale                     | M.Pharm<br>Ph.D.    | Institute of Chemical Technology, Mumbai, MS                                      | Pharmacognosy           | 2015             |
| 8         | Dr. Sandip R. Pawar                    | M.Pharm<br>Ph.D.    | Shri Jagdishprasad<br>Jhabarmal Tibrewala<br>Vishwavidyalay,<br>Jhunjhunu, Jaypur | Pharmaceutical Sciences | 2020             |
| 9         | Dr. Shelly Gupta                       | M.Pharm<br>Ph.D.    | Sarvepalli Radhakrishnan<br>University, Bhopal                                    | Pharmacy                | 2020             |

### List of Faculties with Ph.D., A.Y. 2020-21

| Sr.<br>No | Name of Full Time<br>Teacher with Ph.D | Qualific-<br>-ation | Degree Awarding<br>University                                                     | Subject                 | Year of<br>Award |
|-----------|----------------------------------------|---------------------|-----------------------------------------------------------------------------------|-------------------------|------------------|
| 1         | Dr. Gautam P. Vadnere                  | M.Pharm<br>Ph.D.    | Dr. Harisingh Gour<br>University,Sagar, Madhya<br>Pradesh                         | Pharmaceutical Sciences | 2009             |
| 2         | Dr. Avinash V. Patil                   | M.Pharm<br>Ph.D.    | Birla Institute of Technology, Jharkhand                                          | Pharmacy                | 2012             |
| 3         | Dr. Jogendra C.<br>Hundiwale           | M.Pharm<br>Ph.D     | North Maharashtra<br>University, Jalgaon, MS                                      | Biotechnology           | 2011             |
| 4         | Dr. Kiran D. Patil                     | M.Pharm<br>Ph.D.    | The Tamil Nadu Dr.M.G.R. Medical University, GUINDY, Chennai-32.                  | Pharmacology            | 2017             |
| 5         | Dr. Md. Rageeb Md.<br>Usman            | M.Pharm<br>Ph.D.    | Sri Satya Sai University of<br>Technology and Medical<br>Sciences, Sehore, MP     | Pharmacy                | 2018             |
| 6         | Dr. Bharat V. Jain                     | M.Pharm<br>Ph.D.    | Sri Satya Sai University of<br>Technology and Medical<br>Sciences, Sehore, MP     | Pharmacy                | 2018             |
| 7         | Dr. Mahesh S. Kale                     | M.Pharm<br>Ph.D.    | Institute of Chemical Technology, Mumbai, MS                                      | Pharmacognosy           | 2015             |
| 8         | Dr. Sandip R. Pawar                    | M.Pharm<br>Ph.D.    | Shri Jagdishprasad<br>Jhabarmal Tibrewala<br>Vishwavidyalay,<br>Jhunjhunu, Jaypur | Pharmaceutical Sciences | 2020             |
| 9         | Dr. Shelly Gupta                       | M.Pharm<br>Ph.D.    | Sarvepalli Radhakrishnan<br>University, Bhopal                                    | Pharmacy                | 2020             |

### List of Faculties with Ph.D., A.Y. 2019-20

| Sr.<br>No | Name of Full Time<br>Teacher with Ph.D | Qualific-<br>-ation | Degree Awarding<br>University                                                     | Subject                    | Year of<br>Award |
|-----------|----------------------------------------|---------------------|-----------------------------------------------------------------------------------|----------------------------|------------------|
| 1         | Dr. Gautam P. Vadnere                  | M.Pharm<br>Ph.D.    | Dr. Harisingh Gour<br>University,Sagar, Madhya<br>Pradesh                         | Pharmaceutical Sciences    | 2009             |
| 2         | Dr. Avinash V. Patil                   | M.Pharm<br>Ph.D.    | Birla Institute of Technology, Jharkhand                                          | Pharmacy                   | 2012             |
| 3         | Dr. Jogendra C.<br>Hundiwale           | M.Pharm<br>Ph.D     | North Maharashtra<br>University, Jalgaon, MS                                      | Biotechnology              | 2011             |
| 4         | Dr. Kiran D. Patil                     | M.Pharm<br>Ph.D.    | The Tamil Nadu<br>Dr.M.G.R. Medical<br>University, GUINDY,<br>Chennai-32.         | Pharmacology               | 2017             |
| 5         | Dr. Md. Rageeb Md.<br>Usman            | M.Pharm<br>Ph.D.    | Sri Satya Sai University of<br>Technology and Medical<br>Sciences, Sehore, MP     | Pharmacy                   | 2018             |
| 6         | Dr. Bharat V. Jain                     | M.Pharm<br>Ph.D.    | Sri Satya Sai University of<br>Technology and Medical<br>Sciences, Sehore, MP     | Pharmacy                   | 2018             |
| 7         | Dr. Mahesh S. Kale                     | M.Pharm<br>Ph.D.    | Institute of Chemical Technology, Mumbai, MS                                      | Pharmacognosy              | 2015             |
| 8         | Dr. Sandip R. Pawar                    | M.Pharm<br>Ph.D.    | Shri Jagdishprasad<br>Jhabarmal Tibrewala<br>Vishwavidyalay,<br>Jhunjhunu, Jaypur | Pharmaceutical<br>Sciences | 2020             |

### List of Faculties with Ph.D., A.Y. 2018-19

| Sr.<br>No | Name of Full Time<br>Teacher with Ph.D | Qualific-<br>-ation | Degree Awarding<br>University                                                 | Subject                    | Year of<br>Award |
|-----------|----------------------------------------|---------------------|-------------------------------------------------------------------------------|----------------------------|------------------|
| 1         | Dr. Gautam P. Vadnere                  | M.Pharm<br>Ph.D.    | Dr. Harisingh Gour<br>University,Sagar, Madhya<br>Pradesh                     | Pharmaceutical Sciences    | 2009             |
| 2         | Dr. Avinash V. Patil                   | M.Pharm<br>Ph.D.    | Birla Institute of Technology, Jharkhand                                      | Pharmacy                   | 2012             |
| 3         | Dr. Jogendra C.<br>Hundiwale           | M.Pharm<br>Ph.D     | North Maharashtra<br>University, Jalgaon, MS                                  | Biotechnology              | 2011             |
| 4         | Dr. Bhushankumar S.<br>Sathe           | M.Pharm<br>Ph.D     | Jawaharlal Nehru<br>Technological University,<br>Hyderabad, Telangana         | Pharmaceutical<br>Sciences | 2015             |
| 5         | Dr. Santaram Lodhi                     | M.Pharm<br>Ph.D     | Dr. Harisingh Gour<br>University,Sagar, Madhya<br>Pradesh                     | Pharmaceutical<br>Sciences | 2016             |
| 6         | Dr. Kiran D. Patil                     | M.Pharm<br>Ph.D.    | The Tamil Nadu<br>Dr.M.G.R. Medical<br>University, GUINDY,<br>Chennai-32.     | Pharmacology               | 2017             |
| 7         | Dr. Md. Rageeb Md.<br>Usman            | M.Pharm<br>Ph.D.    | Sri Satya Sai University of<br>Technology and Medical<br>Sciences, Sehore, MP | Pharmacy                   | 2018             |
| 8         | Dr. Bharat V. Jain                     | M.Pharm<br>Ph.D.    | Sri Satya Sai University of<br>Technology and Medical<br>Sciences, Sehore, MP | Pharmacy                   | 2018             |