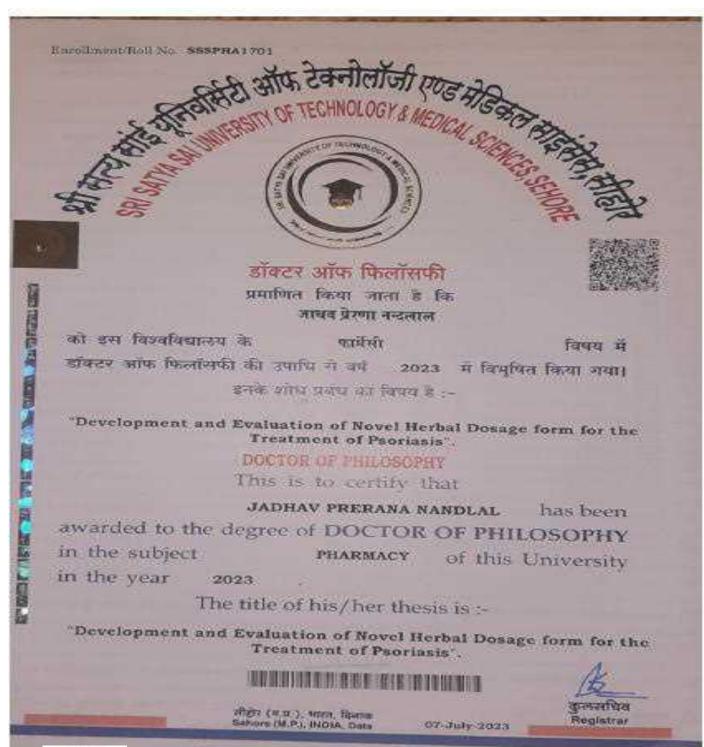

#### List of Faculties with Ph.D., A.Y. 2022-23

| Sr.<br>No. | Name of Full<br>Time Teacher<br>with Ph.D | Qualific-<br>-ation | Degree Awarding<br>University                                                     | Subject                 | Year of<br>Award |
|------------|-------------------------------------------|---------------------|-----------------------------------------------------------------------------------|-------------------------|------------------|
| 1          | Dr. Gautam P.<br>Vadnere                  | M.Pharm<br>Ph.D.    | Dr. Harisingh Gour<br>University,Sagar, Madhya<br>Pradesh                         | Pharmaceutical Sciences | 2009             |
| 2          | Dr. Kiran D. Patil                        | M.Pharm Ph.D.       | The Tamil Nadu<br>Dr.M.G.R. Medical<br>University, GUINDY,<br>Chennai-32.         | Pharmacology            | 2017             |
| 3          | Dr. Md. Rageeb Md.<br>Usman               | M.Pharm Ph.D.       | Sri Satya Sai University of<br>Technology and Medical<br>Sciences, Sehore, MP     | Pharmacy                | 2018             |
| 4          | Dr. Bharat V. Jain                        | M.Pharm Ph.D.       | Sri Satya Sai University of<br>Technology and Medical<br>Sciences, Sehore, MP     | Pharmacy                | 2018             |
| 5          | Dr. Mahesh S. Kale                        | M.Pharm Ph.D.       | Institute of Chemical Technology, Mumbai, MS                                      | Pharmacognosy           | 2015             |
| 6          | Dr. Sandip R. Pawar                       | M.Pharm Ph.D.       | Shri Jagdishprasad<br>Jhabarmal Tibrewala<br>Vishwavidyalay,<br>Jhunjhunu, Jaypur | Pharmaceutical Sciences | 2020             |
| 7          | Dr. Shelly Gupta                          | M.Pharm Ph.D.       | Sarvepalli Radhakrishnan<br>University, Bhopal                                    | Pharmacy                | 2020             |
| 8          | Dr.Suvarnalata<br>S.Mahajan               | M.Pharm Ph.D.       | Kavayitri Bahinabai<br>Chaudhari North<br>Maharashtra University,<br>Jalgaon, MS  | Pharmacy                | 2023             |
| 9          | Dr.Prerana N.Jadhav                       | M.Pharm Ph.D.       | Sri Satya Sai University of<br>Technology and Medical<br>Sciences, Sehore, MP     | Pharmacy                | 2023             |