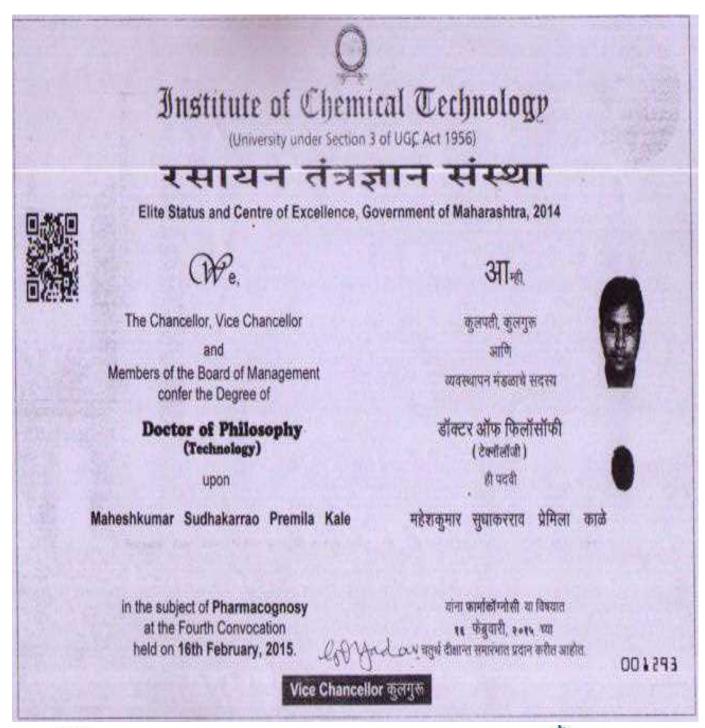

#### List of Faculties with Ph.D., A.Y. 2022-23

| Sr.<br>No. | Name of Full<br>Time Teacher<br>with Ph.D | Qualific-<br>-ation | Degree Awarding<br>University                                                     | Subject                 | Year of<br>Award |
|------------|-------------------------------------------|---------------------|-----------------------------------------------------------------------------------|-------------------------|------------------|
| 1          | Dr. Gautam P.<br>Vadnere                  | M.Pharm<br>Ph.D.    | Dr. Harisingh Gour<br>University,Sagar, Madhya<br>Pradesh                         | Pharmaceutical Sciences | 2009             |
| 2          | Dr. Kiran D. Patil                        | M.Pharm Ph.D.       | The Tamil Nadu<br>Dr.M.G.R. Medical<br>University, GUINDY,<br>Chennai-32.         | Pharmacology            | 2017             |
| 3          | Dr. Md. Rageeb Md.<br>Usman               | M.Pharm Ph.D.       | Sri Satya Sai University of<br>Technology and Medical<br>Sciences, Sehore, MP     | Pharmacy                | 2018             |
| 4          | Dr. Bharat V. Jain                        | M.Pharm Ph.D.       | Sri Satya Sai University of<br>Technology and Medical<br>Sciences, Sehore, MP     | Pharmacy                | 2018             |
| 5          | Dr. Mahesh S. Kale                        | M.Pharm Ph.D.       | Institute of Chemical Technology, Mumbai, MS                                      | Pharmacognosy           | 2015             |
| 6          | Dr. Sandip R. Pawar                       | M.Pharm Ph.D.       | Shri Jagdishprasad<br>Jhabarmal Tibrewala<br>Vishwavidyalay,<br>Jhunjhunu, Jaypur | Pharmaceutical Sciences | 2020             |
| 7          | Dr. Shelly Gupta                          | M.Pharm Ph.D.       | Sarvepalli Radhakrishnan<br>University, Bhopal                                    | Pharmacy                | 2020             |
| 8          | Dr.Suvarnalata<br>S.Mahajan               | M.Pharm Ph.D.       | Kavayitri Bahinabai<br>Chaudhari North<br>Maharashtra University,<br>Jalgaon, MS  | Pharmacy                | 2023             |
| 9          | Dr.Prerana N.Jadhav                       | M.Pharm Ph.D.       | Sri Satya Sai University of<br>Technology and Medical<br>Sciences, Sehore, MP     | Pharmacy                | 2023             |

### List of Faculties with Ph.D., A.Y. 2021-22

| Sr.<br>No | Name of Full Time<br>Teacher with Ph.D | Qualific-<br>-ation | Degree Awarding<br>University                                                     | Subject                 | Year of<br>Award |
|-----------|----------------------------------------|---------------------|-----------------------------------------------------------------------------------|-------------------------|------------------|
| 1         | Dr. Gautam P. Vadnere                  | M.Pharm<br>Ph.D.    | Dr. Harisingh Gour<br>University,Sagar, Madhya<br>Pradesh                         | Pharmaceutical Sciences | 2009             |
| 2         | Dr. Avinash V. Patil                   | M.Pharm<br>Ph.D.    | Birla Institute of Technology, Jharkhand                                          | Pharmacy                | 2012             |
| 3         | Dr. Jogendra C.<br>Hundiwale           | M.Pharm<br>Ph.D     | North Maharashtra<br>University, Jalgaon, MS                                      | Biotechnology           | 2011             |
| 4         | Dr. Kiran D. Patil                     | M.Pharm<br>Ph.D.    | The Tamil Nadu Dr.M.G.R. Medical University, GUINDY, Chennai-32.                  | Pharmacology            | 2017             |
| 5         | Dr. Md. Rageeb Md.<br>Usman            | M.Pharm<br>Ph.D.    | Sri Satya Sai University of<br>Technology and Medical<br>Sciences, Sehore, MP     | Pharmacy                | 2018             |
| 6         | Dr. Bharat V. Jain                     | M.Pharm<br>Ph.D.    | Sri Satya Sai University of<br>Technology and Medical<br>Sciences, Sehore, MP     | Pharmacy                | 2018             |
| 7         | Dr. Mahesh S. Kale                     | M.Pharm<br>Ph.D.    | Institute of Chemical Technology, Mumbai, MS                                      | Pharmacognosy           | 2015             |
| 8         | Dr. Sandip R. Pawar                    | M.Pharm<br>Ph.D.    | Shri Jagdishprasad<br>Jhabarmal Tibrewala<br>Vishwavidyalay,<br>Jhunjhunu, Jaypur | Pharmaceutical Sciences | 2020             |
| 9         | Dr. Shelly Gupta                       | M.Pharm<br>Ph.D.    | Sarvepalli Radhakrishnan<br>University, Bhopal                                    | Pharmacy                | 2020             |

### List of Faculties with Ph.D., A.Y. 2020-21

| Sr.<br>No | Name of Full Time<br>Teacher with Ph.D | Qualific-<br>-ation | Degree Awarding<br>University                                                     | Subject                 | Year of<br>Award |
|-----------|----------------------------------------|---------------------|-----------------------------------------------------------------------------------|-------------------------|------------------|
| 1         | Dr. Gautam P. Vadnere                  | M.Pharm<br>Ph.D.    | Dr. Harisingh Gour<br>University,Sagar, Madhya<br>Pradesh                         | Pharmaceutical Sciences | 2009             |
| 2         | Dr. Avinash V. Patil                   | M.Pharm<br>Ph.D.    | Birla Institute of Technology, Jharkhand                                          | Pharmacy                | 2012             |
| 3         | Dr. Jogendra C.<br>Hundiwale           | M.Pharm<br>Ph.D     | North Maharashtra<br>University, Jalgaon, MS                                      | Biotechnology           | 2011             |
| 4         | Dr. Kiran D. Patil                     | M.Pharm<br>Ph.D.    | The Tamil Nadu Dr.M.G.R. Medical University, GUINDY, Chennai-32.                  | Pharmacology            | 2017             |
| 5         | Dr. Md. Rageeb Md.<br>Usman            | M.Pharm<br>Ph.D.    | Sri Satya Sai University of<br>Technology and Medical<br>Sciences, Sehore, MP     | Pharmacy                | 2018             |
| 6         | Dr. Bharat V. Jain                     | M.Pharm<br>Ph.D.    | Sri Satya Sai University of<br>Technology and Medical<br>Sciences, Sehore, MP     | Pharmacy                | 2018             |
| 7         | Dr. Mahesh S. Kale                     | M.Pharm<br>Ph.D.    | Institute of Chemical Technology, Mumbai, MS                                      | Pharmacognosy           | 2015             |
| 8         | Dr. Sandip R. Pawar                    | M.Pharm<br>Ph.D.    | Shri Jagdishprasad<br>Jhabarmal Tibrewala<br>Vishwavidyalay,<br>Jhunjhunu, Jaypur | Pharmaceutical Sciences | 2020             |
| 9         | Dr. Shelly Gupta                       | M.Pharm<br>Ph.D.    | Sarvepalli Radhakrishnan<br>University, Bhopal                                    | Pharmacy                | 2020             |

### List of Faculties with Ph.D., A.Y. 2019-20

| Sr.<br>No | Name of Full Time<br>Teacher with Ph.D | Qualific-<br>-ation | Degree Awarding<br>University                                                     | Subject                    | Year of<br>Award |
|-----------|----------------------------------------|---------------------|-----------------------------------------------------------------------------------|----------------------------|------------------|
| 1         | Dr. Gautam P. Vadnere                  | M.Pharm<br>Ph.D.    | Dr. Harisingh Gour<br>University,Sagar, Madhya<br>Pradesh                         | Pharmaceutical Sciences    | 2009             |
| 2         | Dr. Avinash V. Patil                   | M.Pharm<br>Ph.D.    | Birla Institute of Technology, Jharkhand                                          | Pharmacy                   | 2012             |
| 3         | Dr. Jogendra C.<br>Hundiwale           | M.Pharm<br>Ph.D     | North Maharashtra<br>University, Jalgaon, MS                                      | Biotechnology              | 2011             |
| 4         | Dr. Kiran D. Patil                     | M.Pharm<br>Ph.D.    | The Tamil Nadu<br>Dr.M.G.R. Medical<br>University, GUINDY,<br>Chennai-32.         | Pharmacology               | 2017             |
| 5         | Dr. Md. Rageeb Md.<br>Usman            | M.Pharm<br>Ph.D.    | Sri Satya Sai University of<br>Technology and Medical<br>Sciences, Sehore, MP     | Pharmacy                   | 2018             |
| 6         | Dr. Bharat V. Jain                     | M.Pharm<br>Ph.D.    | Sri Satya Sai University of<br>Technology and Medical<br>Sciences, Sehore, MP     | Pharmacy                   | 2018             |
| 7         | Dr. Mahesh S. Kale                     | M.Pharm<br>Ph.D.    | Institute of Chemical Technology, Mumbai, MS                                      | Pharmacognosy              | 2015             |
| 8         | Dr. Sandip R. Pawar                    | M.Pharm<br>Ph.D.    | Shri Jagdishprasad<br>Jhabarmal Tibrewala<br>Vishwavidyalay,<br>Jhunjhunu, Jaypur | Pharmaceutical<br>Sciences | 2020             |