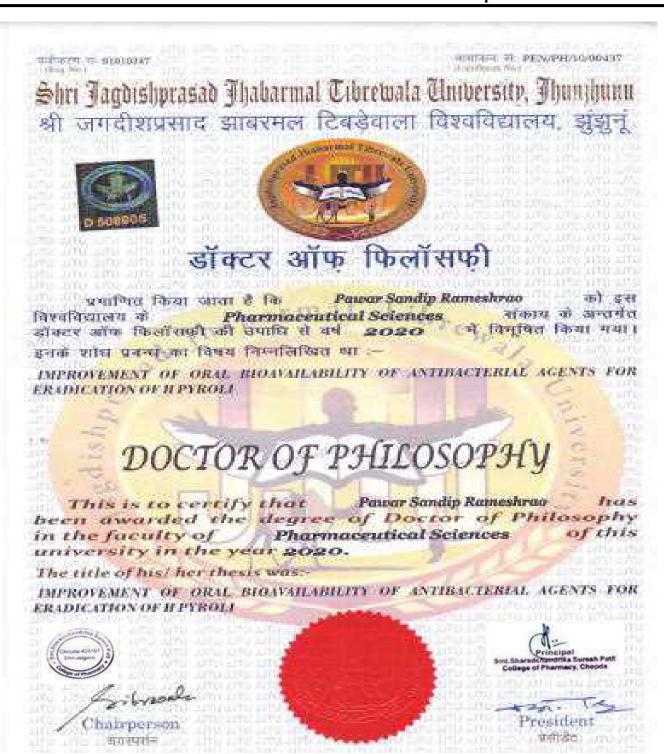

#### List of Faculties with Ph.D., A.Y. 2022-23

| Sr.<br>No. | Name of Full<br>Time Teacher<br>with Ph.D | Qualific-<br>-ation | Degree Awarding<br>University                                                     | Subject                 | Year of<br>Award |
|------------|-------------------------------------------|---------------------|-----------------------------------------------------------------------------------|-------------------------|------------------|
| 1          | Dr. Gautam P.<br>Vadnere                  | M.Pharm<br>Ph.D.    | Dr. Harisingh Gour<br>University,Sagar, Madhya<br>Pradesh                         | Pharmaceutical Sciences | 2009             |
| 2          | Dr. Kiran D. Patil                        | M.Pharm Ph.D.       | The Tamil Nadu<br>Dr.M.G.R. Medical<br>University, GUINDY,<br>Chennai-32.         | Pharmacology            | 2017             |
| 3          | Dr. Md. Rageeb Md.<br>Usman               | M.Pharm Ph.D.       | Sri Satya Sai University of<br>Technology and Medical<br>Sciences, Sehore, MP     | Pharmacy                | 2018             |
| 4          | Dr. Bharat V. Jain                        | M.Pharm Ph.D.       | Sri Satya Sai University of<br>Technology and Medical<br>Sciences, Sehore, MP     | Pharmacy                | 2018             |
| 5          | Dr. Mahesh S. Kale                        | M.Pharm Ph.D.       | Institute of Chemical Technology, Mumbai, MS                                      | Pharmacognosy           | 2015             |
| 6          | Dr. Sandip R. Pawar                       | M.Pharm Ph.D.       | Shri Jagdishprasad<br>Jhabarmal Tibrewala<br>Vishwavidyalay,<br>Jhunjhunu, Jaypur | Pharmaceutical Sciences | 2020             |
| 7          | Dr. Shelly Gupta                          | M.Pharm Ph.D.       | Sarvepalli Radhakrishnan<br>University, Bhopal                                    | Pharmacy                | 2020             |
| 8          | Dr.Suvarnalata<br>S.Mahajan               | M.Pharm Ph.D.       | Kavayitri Bahinabai<br>Chaudhari North<br>Maharashtra University,<br>Jalgaon, MS  | Pharmacy                | 2023             |
| 9          | Dr.Prerana N.Jadhav                       | M.Pharm Ph.D.       | Sri Satya Sai University of<br>Technology and Medical<br>Sciences, Sehore, MP     | Pharmacy                | 2023             |