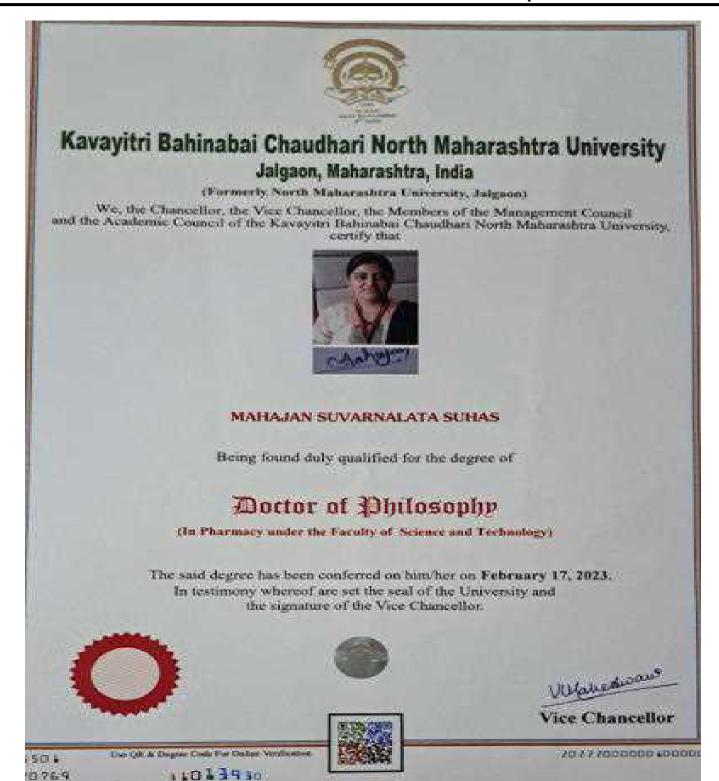

#### List of Faculties with Ph.D., A.Y. 2022-23

| Sr.<br>No. | Name of Full<br>Time Teacher<br>with Ph.D | Qualific-<br>-ation | Degree Awarding<br>University                                                     | Subject                 | Year of<br>Award |
|------------|-------------------------------------------|---------------------|-----------------------------------------------------------------------------------|-------------------------|------------------|
| 1          | Dr. Gautam P.<br>Vadnere                  | M.Pharm<br>Ph.D.    | Dr. Harisingh Gour<br>University,Sagar, Madhya<br>Pradesh                         | Pharmaceutical Sciences | 2009             |
| 2          | Dr. Kiran D. Patil                        | M.Pharm Ph.D.       | The Tamil Nadu<br>Dr.M.G.R. Medical<br>University, GUINDY,<br>Chennai-32.         | Pharmacology            | 2017             |
| 3          | Dr. Md. Rageeb Md.<br>Usman               | M.Pharm Ph.D.       | Sri Satya Sai University of<br>Technology and Medical<br>Sciences, Sehore, MP     | Pharmacy                | 2018             |
| 4          | Dr. Bharat V. Jain                        | M.Pharm Ph.D.       | Sri Satya Sai University of<br>Technology and Medical<br>Sciences, Sehore, MP     | Pharmacy                | 2018             |
| 5          | Dr. Mahesh S. Kale                        | M.Pharm Ph.D.       | Institute of Chemical Technology, Mumbai, MS                                      | Pharmacognosy           | 2015             |
| 6          | Dr. Sandip R. Pawar                       | M.Pharm Ph.D.       | Shri Jagdishprasad<br>Jhabarmal Tibrewala<br>Vishwavidyalay,<br>Jhunjhunu, Jaypur | Pharmaceutical Sciences | 2020             |
| 7          | Dr. Shelly Gupta                          | M.Pharm Ph.D.       | Sarvepalli Radhakrishnan<br>University, Bhopal                                    | Pharmacy                | 2020             |
| 8          | Dr.Suvarnalata<br>S.Mahajan               | M.Pharm Ph.D.       | Kavayitri Bahinabai<br>Chaudhari North<br>Maharashtra University,<br>Jalgaon, MS  | Pharmacy                | 2023             |
| 9          | Dr.Prerana N.Jadhav                       | M.Pharm Ph.D.       | Sri Satya Sai University of<br>Technology and Medical<br>Sciences, Sehore, MP     | Pharmacy                | 2023             |