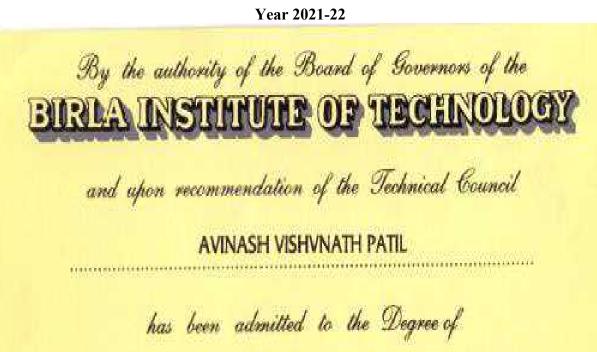

### List of Faculties with Ph.D., A.Y. 2021-22

| Sr.<br>No | Name of Full Time<br>Teacher with Ph.D | Qualific-<br>-ation | Degree Awarding<br>University                                                     | Subject                 | Year of<br>Award |
|-----------|----------------------------------------|---------------------|-----------------------------------------------------------------------------------|-------------------------|------------------|
| 1         | Dr. Gautam P. Vadnere                  | M.Pharm<br>Ph.D.    | Dr. Harisingh Gour<br>University,Sagar, Madhya<br>Pradesh                         | Pharmaceutical Sciences | 2009             |
| 2         | Dr. Avinash V. Patil                   | M.Pharm<br>Ph.D.    | Birla Institute of Technology, Jharkhand                                          | Pharmacy                | 2012             |
| 3         | Dr. Jogendra C.<br>Hundiwale           | M.Pharm<br>Ph.D     | North Maharashtra<br>University, Jalgaon, MS                                      | Biotechnology           | 2011             |
| 4         | Dr. Kiran D. Patil                     | M.Pharm<br>Ph.D.    | The Tamil Nadu Dr.M.G.R. Medical University, GUINDY, Chennai-32.                  | Pharmacology            | 2017             |
| 5         | Dr. Md. Rageeb Md.<br>Usman            | M.Pharm<br>Ph.D.    | Sri Satya Sai University of<br>Technology and Medical<br>Sciences, Sehore, MP     | Pharmacy                | 2018             |
| 6         | Dr. Bharat V. Jain                     | M.Pharm<br>Ph.D.    | Sri Satya Sai University of<br>Technology and Medical<br>Sciences, Sehore, MP     | Pharmacy                | 2018             |
| 7         | Dr. Mahesh S. Kale                     | M.Pharm<br>Ph.D.    | Institute of Chemical Technology, Mumbai, MS                                      | Pharmacognosy           | 2015             |
| 8         | Dr. Sandip R. Pawar                    | M.Pharm<br>Ph.D.    | Shri Jagdishprasad<br>Jhabarmal Tibrewala<br>Vishwavidyalay,<br>Jhunjhunu, Jaypur | Pharmaceutical Sciences | 2020             |
| 9         | Dr. Shelly Gupta                       | M.Pharm<br>Ph.D.    | Sarvepalli Radhakrishnan<br>University, Bhopal                                    | Pharmacy                | 2020             |